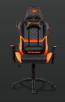

## The Throne of Gamers

ARMOR PRO is the perfect seat for professional level gamers. This swivelling gaming chair is a fully adjustable throne that will satisfy the most demanding gamers. With a steel frame, high-quality components for extrdurability and loads of options to fine tune it to your needs, COUGAR Armor PRO is ready for battle.

- Unparalleled Comfort
- Body-Embracing High Back Design
- Full Steel Frame
- Gas lift height adjustment
- 5 star metal base

- · Micro suede-like texture
- 3D Adjustable Armrest
- Breathable Premium PVC Leather
- Embroidered logo
- · Weight limit: 120kg