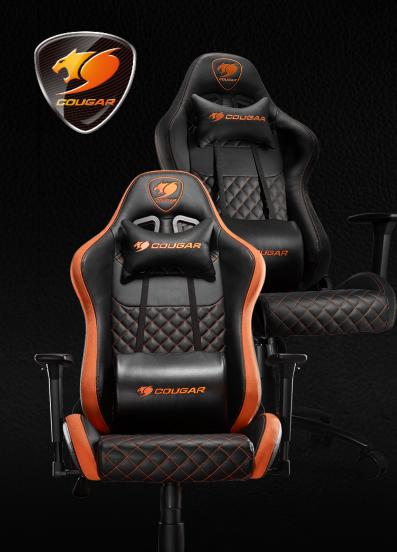

## The Throne of Gamers

ARMOR PRO is the perfect seat for professional level gamers. This swivelling gaming chair is a fully adjustable throne that will satisfy the most demanding gamers. With a steel frame, high-quality components for extrdurability and loads of options to fine tune it to your needs, COUGAR Armor PRO is ready for battle.

- Unparalleled Comfort
- Body-Embracing High Back Design
- Full Steel Frame
- Gas lift height adjustment
- 5 star metal base

- · Micro suede-like texture
- 3D Adjustable Armrest
- Breathable Premium PVC Leather
- Embroidered logo
- · Weight limit: 120kg