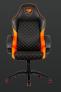

## The Throne of Gamers

ARMOR PRO is the perfect seat for professional level gamers. This swivelling gaming chair is a fully adjustable throne that will satisfy the most demanding gamers. With a steel frame, high-quality components for extrdurability and loads of options to fine tune it to your needs, COUGAR Armor PRO is ready for battle.

- Unparalleled Comfort
- Body-Embracing High Back Design
- Full Steel Frame
- Gas lift height adjustment
- 5 star metal base

- · Micro suede-like texture
- 3D Adjustable Armrest
- Breathable Premium PVC Leather
- Embroidered logo
- · Weight limit: 120kg