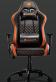

## The Throne of Gamers

ARMOR PRO is the perfect seat for professional level gamers. This swivelling gaming chair is a fully adjustable throne that will satisfy the most demanding gamers. With a steel frame, high-quality components for extrdurability and loads of options to fine tune it to your needs, COUGAR Armor PRO is ready for battle.

- Unparalleled Comfort
- Body-Embracing High Back Design
- Full Steel Frame
- Gas lift height adjustment
- 5 star metal base

- · Micro suede-like texture
- 3D Adjustable Armrest
- Breathable Premium PVC Leather
- Embroidered logo
- · Weight limit: 120kg